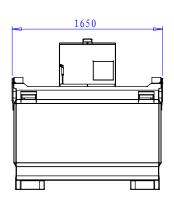

## CUBE TANK 3000L DETAILS & SPECIFICATIONS

Usage: site static storage, delivery, storage, transport & decanting

| Size       | Safe Fill | Length | Width  | Height | <b>Empty Weight</b> | Full Weight |
|------------|-----------|--------|--------|--------|---------------------|-------------|
| CUBE 450   | 420L      | 1300mm | 1000mm | 750mm  | 380kg               | 763kg       |
| CUBE 950   | 860L      | 1670mm | 1050mm | 1235mm | 680kg               | 1488kg      |
| CUBE 2000  | 1800L     | 2550mm | 1130mm | 1235mm | 980kg               | 2680kg      |
| CUBE 3000  | 2700L     | 2550mm | 1650mm | 1235mm | 1150kg              | 3700kg      |
| CUBE 4500  | 4100L     | 3000mm | 2000mm | 1235mm | 1650kg              | 5175kg      |
| CUBE 6300  | 5950L     | 3560mm | 2166mm | 1235mm | 2150kg              | 7205kg      |
| CUBE 6500  | 5950L     | 3000mm | 2400mm | 1300mm | 2500kg              | 7920kg      |
| CUBE 10000 | 9000L     | 5750mm | 2108mm | 1210mm | 3500kg              | 11500kg     |
| CUBE 13000 | 12000L    | 6000mm | 2400mm | 1300mm | 4500kg              | 15400kg     |