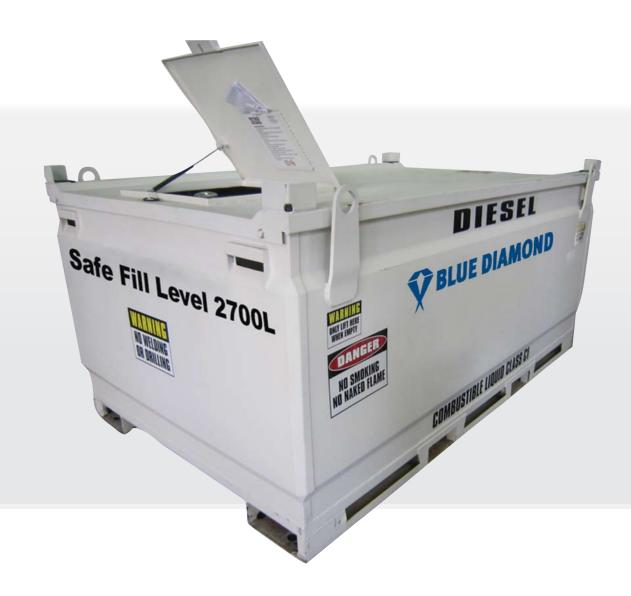

## CUBE TANK 3000L SELF BUNDED BAFFLED SAFE FILL LEVEL 2700L

## Key Features

- Self bunded tank, fully baffled. designed and approved for site storage and transport of diesel, petrol, lubricants and waste oil
- · Mild steel internal tank and wetted parts heavy duty mild steel external tank
- Pumps / connections / hoses / meters / filters housed in bund, which can be locked even when in use!
- Stackable 3-high empty / 2-high when full
- UN approved for transport of dangerous goods and / or static storage / AS1940 / AS1692 approved as self bunded tank for static storage
- Bunded tank capacity 110% of internal tank volume
- Easily removable carbon steel inner tank for maintenance and cleaning
- · Suitable for petrol, diesel, lubricants and waste oil
- · Fork lift pockets

## **Details**

- Self bunded tanks with UN31A/Y approval for the transport of dangerous goods by road, rail and sea,packaging groups II 8 III.
- Self bunded cubes are fabricated from high grade mild steel (inner tank) and mild steel (outer tank). An inner tank contains the initial volume of liquid. In the unlikely event that this tank develops a leak the outer tank will prevent the liquid from escaping into the environment.
- The bunded tank has a capacity of 110% of volume. All seams are welded to exacting standards.
- Cube is designed with an easy removable mild steel inner tank for maintenance and inspection.
- Cubes are available in a range of capacities, ideal for transportation by either truck or shipping container and suit most hydrocarbons storage and transport requirements.
- The ultimate in quality at very affordable prices.
- Meet strict quality standards, are PPG2 compliant and EU approved. Designed and approved to AS1692 and AS1940
- · All pumps, connections and hoses are housed and can be locked within the bund, even in use!
- Colour is AS2700 "Colour Standards for General Purposes" N14 White
- · Can be stacked 3 high when empty and 2 high when full.
- 6300L, 6500L, 10000L and 13000L models are supplied with Overfill Protection Valve / Anti Syphon Valve and Overfill Alarm Unit.