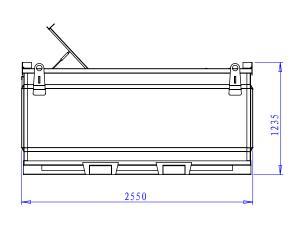

## CUBE TANK 3000L DETAILS & SPECIFICATIONS

Usage: site static storage, delivery, storage, transport & decanting

| Size       | Safe Fill | Length | Width  | Height | <b>Empty Weight</b> | Full Weight |
|------------|-----------|--------|--------|--------|---------------------|-------------|
| CUBE 450   | 420L      | 1300mm | 1000mm | 750mm  | 380kg               | 763kg       |
| CUBE 950   | 860L      | 1670mm | 1050mm | 1235mm | 680kg               | 1488kg      |
| CUBE 2000  | 1800L     | 2550mm | 1130mm | 1235mm | 980kg               | 2680kg      |
| CUBE 3000  | 2700L     | 2550mm | 1650mm | 1235mm | 1150kg              | 3700kg      |
| CUBE 4500  | 4100L     | 3000mm | 2000mm | 1235mm | 1650kg              | 5175kg      |
| CUBE 6300  | 5950L     | 3560mm | 2166mm | 1235mm | 2150kg              | 7205kg      |
| CUBE 6500  | 5950L     | 3000mm | 2400mm | 1300mm | 2500kg              | 7920kg      |
| CUBE 10000 | 9000L     | 5750mm | 2108mm | 1210mm | 3500kg              | 11500kg     |
| CUBE 13000 | 12000L    | 6000mm | 2400mm | 1300mm | 4500kg              | 15400kg     |